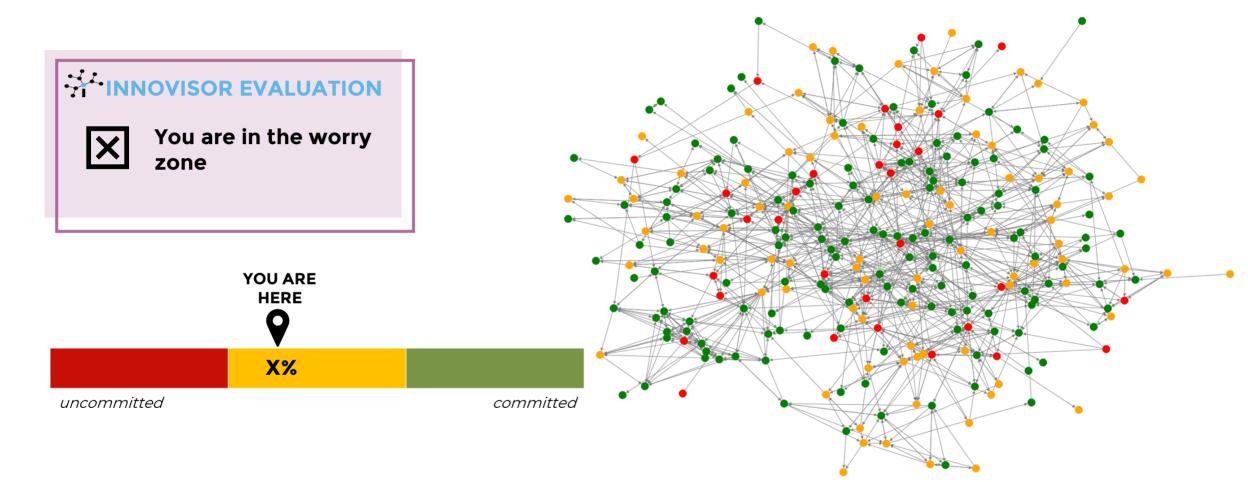

## CHANGE BLOCKER #4 – ORGANIZATIONAL COMMITMENT ARE YOUR PEOPLE COMMITTED TO YOUR COMPANY?

| HOW TO READ THE NETWORK VISUAL? See page 21 for more information | Agree & Strongly Agree         | <ul> <li>No response</li> <li>Direction of influence</li> </ul> |
|------------------------------------------------------------------|--------------------------------|-----------------------------------------------------------------|
| Influence network is overlayed with the scale question: ()       | Neutral                        |                                                                 |
|                                                                  | 🛑 Disagree & Strongly Disagree |                                                                 |

#### You are in the worry zone:

- Suggestion #1
- Suggestion #2
- Suggestion #3
- Suggestion #4