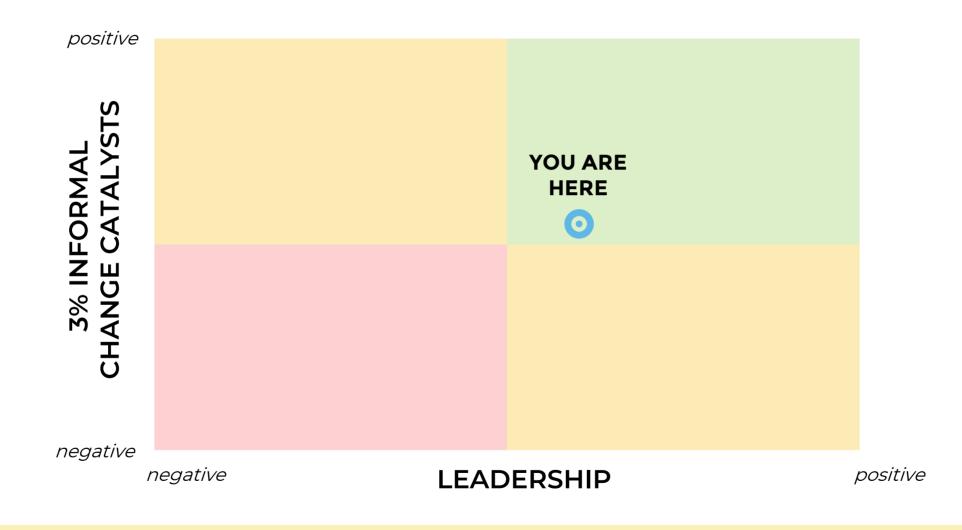

## ARE YOUR KEY STAKEHOLDERS POSITIVE?

## CHANGE BLOCKER #2 – KEY STAKEHOLDER SUPPORT ARE YOUR KEY STAKEHOLDERS POSITIVE?