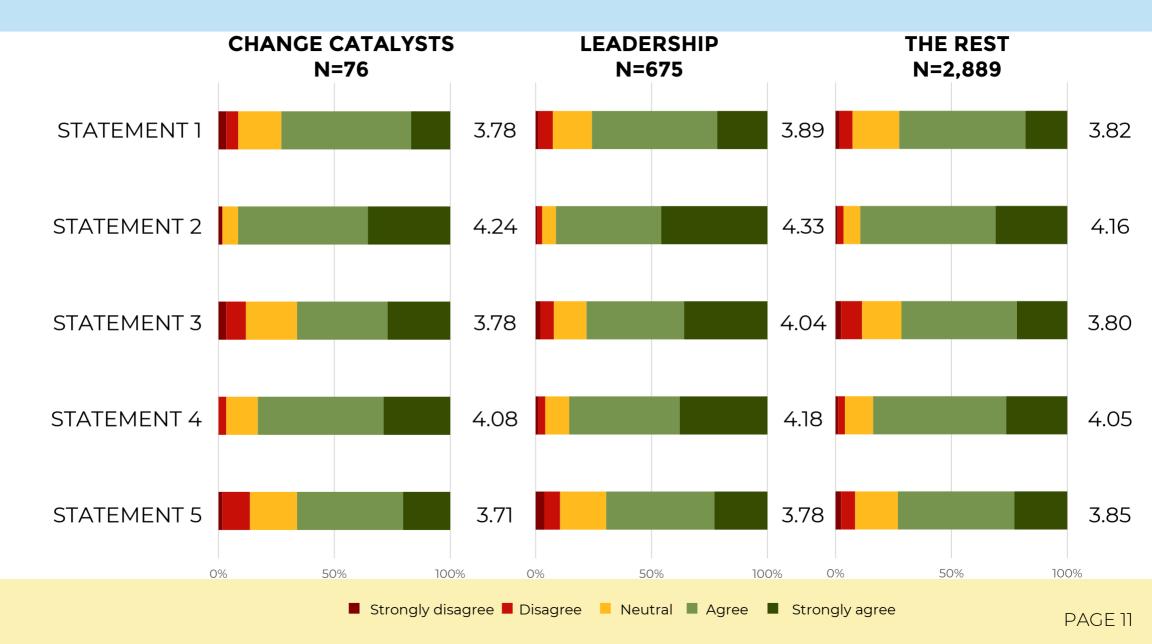

## ALL OF THIS INFORMAL INFLUENCE EXIST WITHOUT LEADERS

**OVERALL (N= 3,640)** 

Strongly disagree

PAGE 10