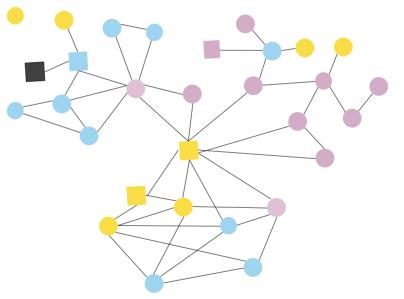

# SAMPLE CO.

CHANGE ACCELERATOR SEPTEMBER 2024 • PARTICIPATION RATE: 91%

## FACTS



- In Scope:4,000 employees
- Participation rate:
  91%
- Number of leaders and managers in scope:
   750
- Listening period:
   August 16<sup>th</sup> August 23<sup>rd</sup>, 2024



#### WHAT YOU WOULD LIKE TO SEE





WHAT YOU NORMALLY SEE

## INTRODUCING THE INNOVISOR NETWORK LENS



## **INFORMAL INFLUENCE EXPLAINED**





## YOUR INFORMAL CHANGE CATALYSTS



## **3% INFLUENCE 85% OF SAMPLE CO.**



## YOUR INFORMAL CHANGE CATALYSTS



## **30% OF INFORMAL** CATALYSTS DID <u>NOT</u> PARTICIPATE



#### THE INFLUENCE NETWORK OF SAMPLE CO.





## THE INFLUENCE NETWORK OF SAMPLE CO.





Based on the questions:

Direction

ѫ



## ALL OF THIS INFORMAL INFLUENCE EXIST WITHOUT LEADERS



**OVERALL (N= 3,640)** 





Strongly disagree

PAGE 10

## SAMPLE CO. – KEY STAKEHOLDER GROUPS





## ARE YOUR KEY STAKEHOLDERS POSITIVE?





## SO WHAT? - NEXT UP FOR SAMPLE CO. IS ACTIVATION!





TIME



Learn more from Innovisor's playbook: <u>Another Change Fiasco! Now What?</u> <u>by Jeppe Hansgaard</u> HOW?