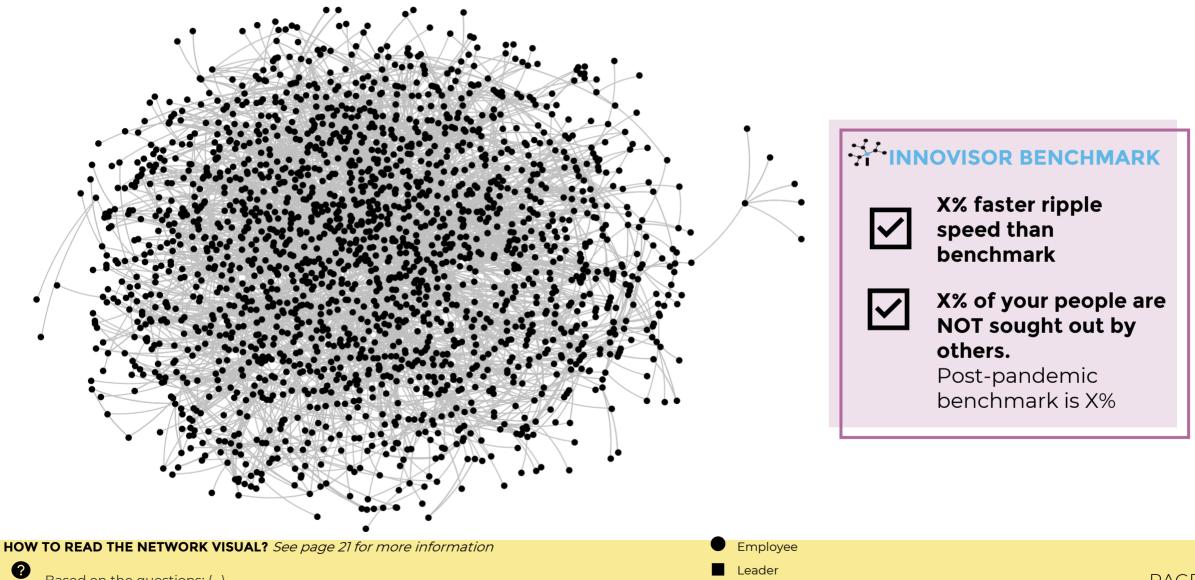

#### THE INFLUENCE NETWORK OF SAMPLE CO.

## THE INFLUENCE NETWORK OF SAMPLE CO.

Based on the questions:

Direction

ѫ

## CHANGE BLOCKER #3 – NETWORK FRAGMENTATION **ARE YOUR INTERNAL NETWORKS FRAGMENTED?**

Based on the questions: (...)

Direction of influence

novisor