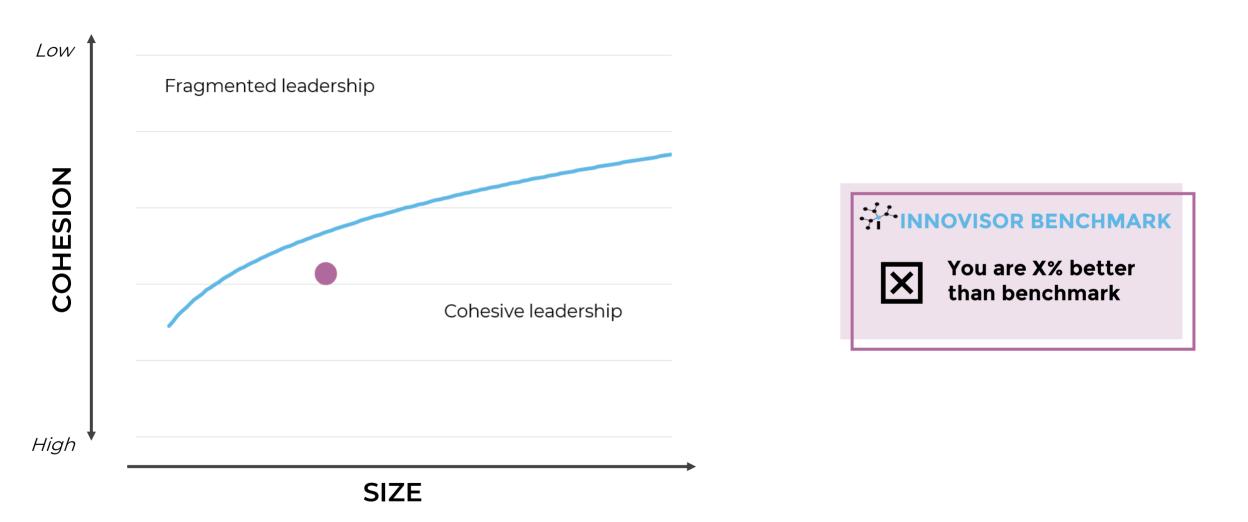

## CHANGE BLOCKER #1 – LEADERSHIP TEAM COHESION IS YOUR LEADERSHIP TEAM WELL-CONNECTED?

OVISO

PAGE 17

#### **HOW TO READ THE GRAPH?**

- 💶 🛀 Innovisor Benchmark
- SAMPLE CO Leadership