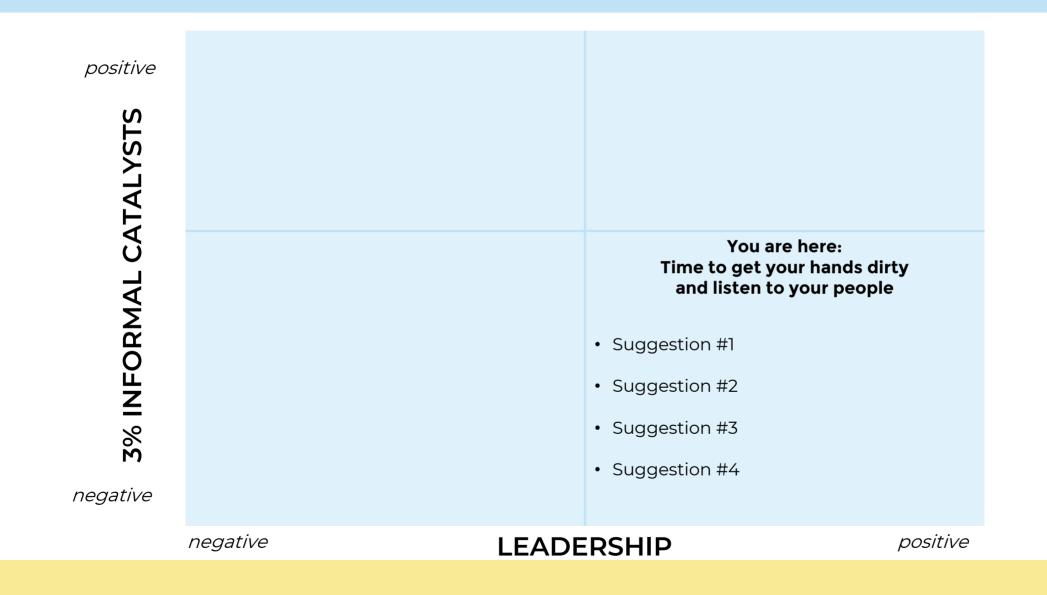

## CHANGE BLOCKER #2 – KEY STAKEHOLDER SUPPORT ARE YOUR KEY STAKEHOLDERS POSITIVE?

#### You are in the worry zone:

- Suggestion #1
- Suggestion #2
- Suggestion #3
- Suggestion #4