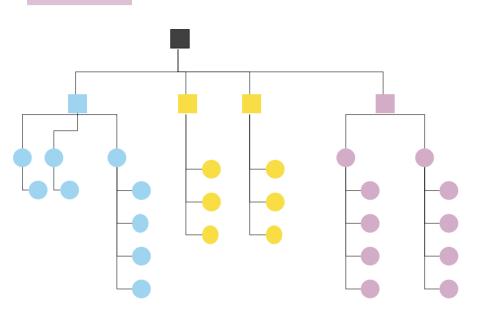

# SAMPLE CO.

CHANGE ACCELERATOR SEPTEMBER 2024 • PARTICIPATION RATE: 91%

## FACTS



- In Scope:4,000 employees
- Participation rate:
  91%
- Number of leaders and managers in scope:
   750
- Listening period:
   August 16<sup>th</sup> August 23<sup>rd</sup>, 2024



#### WHAT YOU WOULD LIKE TO SEE





WHAT YOU NORMALLY SEE

## INTRODUCING THE INNOVISOR NETWORK LENS



## **INFORMAL INFLUENCE EXPLAINED**





## YOUR INFORMAL CHANGE CATALYSTS



## **3% INFLUENCE 85% OF SAMPLE CO.**



## YOUR INFORMAL CHANGE CATALYSTS



## **30% OF INFORMAL** CATALYSTS DID <u>NOT</u> PARTICIPATE



#### THE INFLUENCE NETWORK OF SAMPLE CO.





## THE INFLUENCE NETWORK OF SAMPLE CO.





Based on the questions:

Direction

ѫ



## ALL OF THIS INFORMAL INFLUENCE EXIST WITHOUT LEADERS



**OVERALL (N= 3,640)** 





Strongly disagree

PAGE 10

## SAMPLE CO. – KEY STAKEHOLDER GROUPS





## ARE YOUR KEY STAKEHOLDERS POSITIVE?





## SO WHAT? - NEXT UP FOR SAMPLE CO. IS ACTIVATION!





TIME



Learn more from Innovisor's playbook: <u>Another Change Fiasco! Now What?</u> <u>by Jeppe Hansgaard</u> HOW?