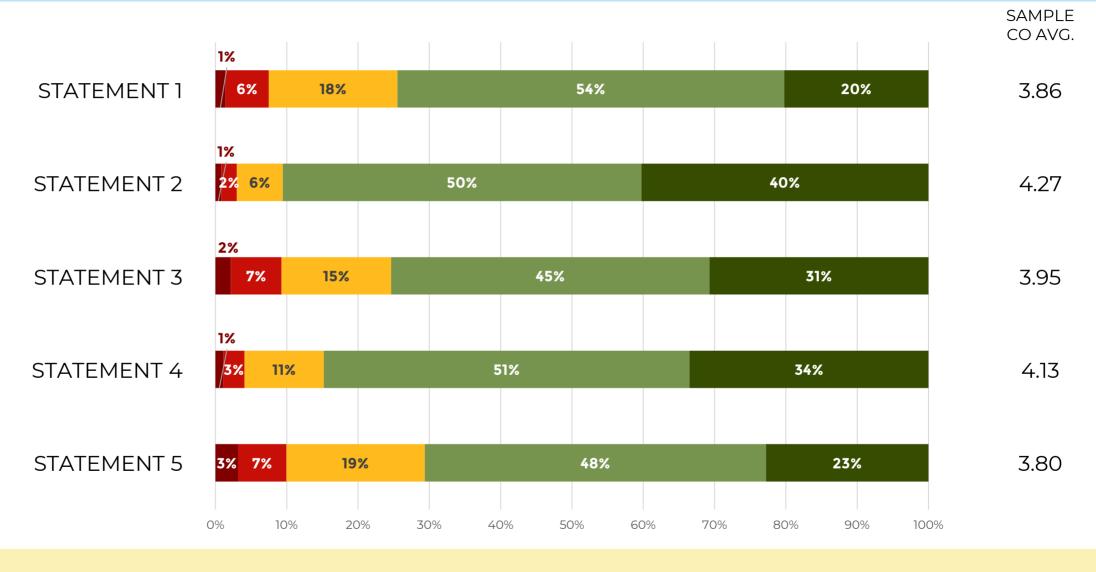

## ALL OF THIS INFORMAL INFLUENCE EXIST WITHOUT LEADERS

**OVERALL (N= 3,640)** 

Strongly disagree

PAGE 10