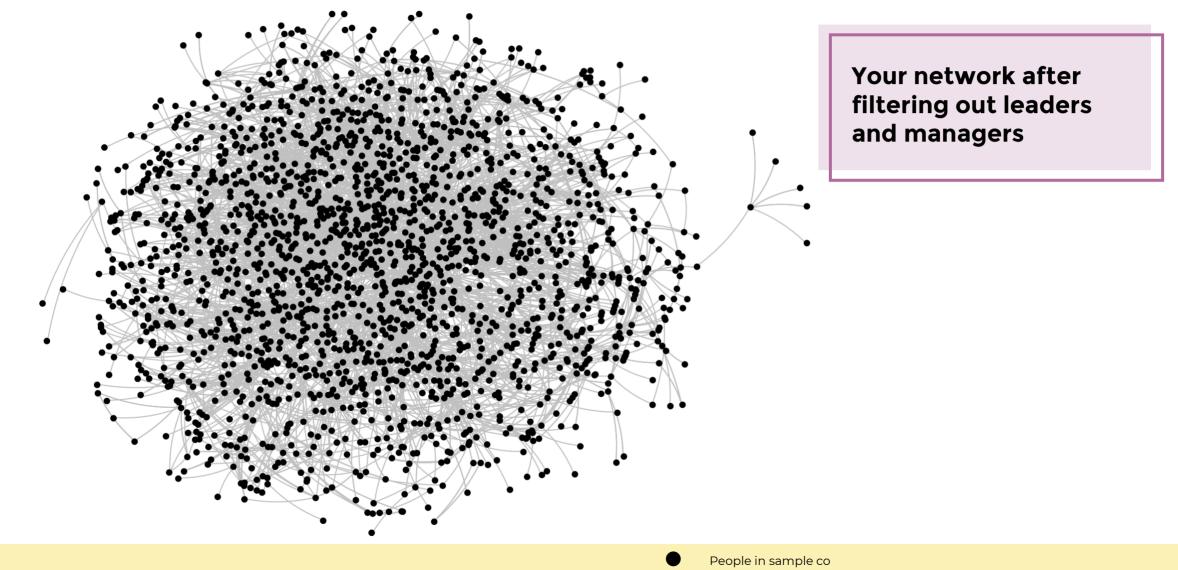

## YOUR INFORMAL CHANGE CATALYSTS

## **30% OF INFORMAL** CATALYSTS DID <u>NOT</u> PARTICIPATE