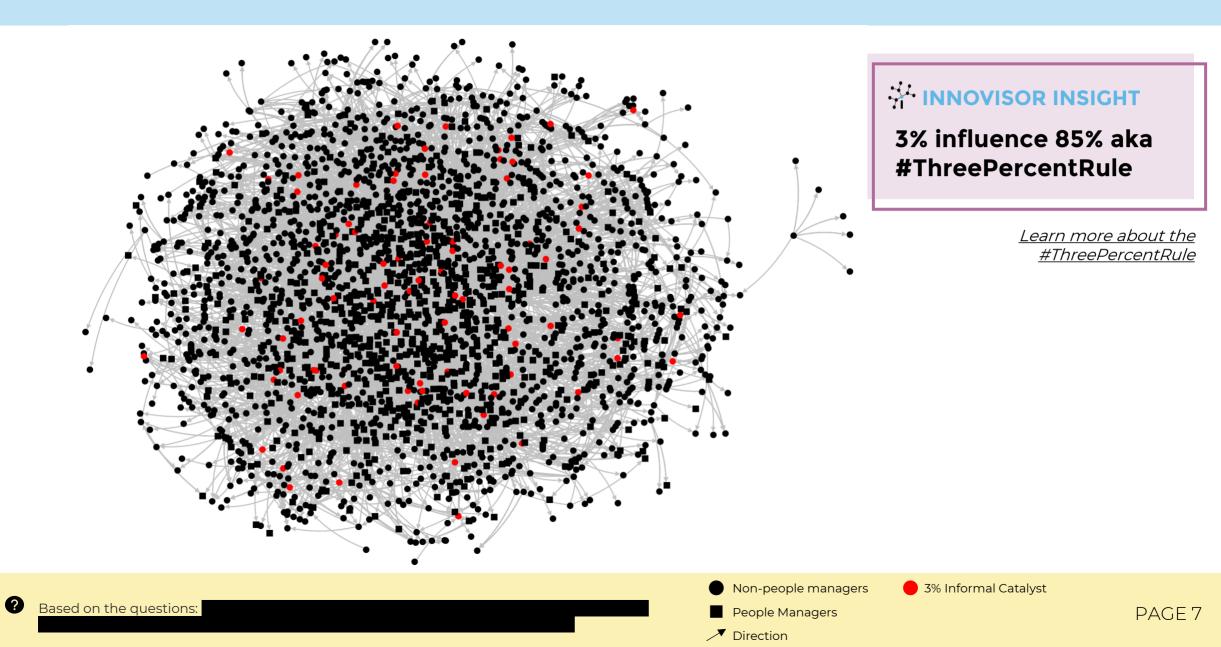

## **3% INFLUENCE 85% OF SAMPLE CO.**

#### THE INFLUENCE NETWORK OF SAMPLE CO.

## THE INFLUENCE NETWORK OF SAMPLE CO.

Based on the questions:

Direction

ѫ