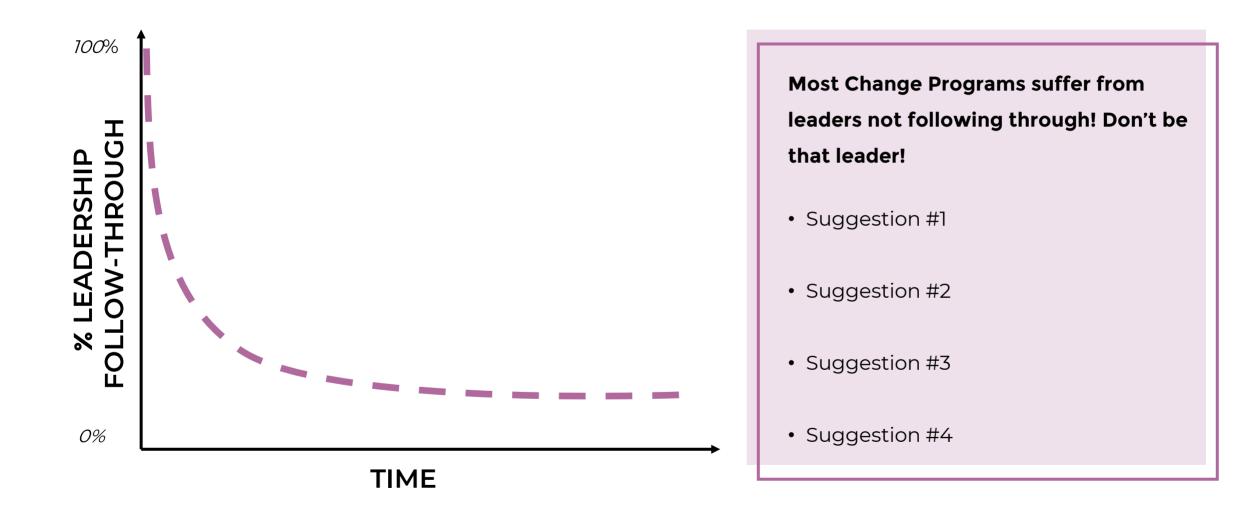

### HOW: CHANGE BLOCKER#5 - LEADERSHIP FOLLOW-THROUGH

## HOW: CHANGE BLOCKER#6 - PROJECT TEAM SET-UP

Most Change Programs suffer from project teams that are not set up for success over time. Do your best to avoid this! Here is a checklist to help you:

- Suggestion #1
- Suggestion #2
- Suggestion #3
- Suggestion #4