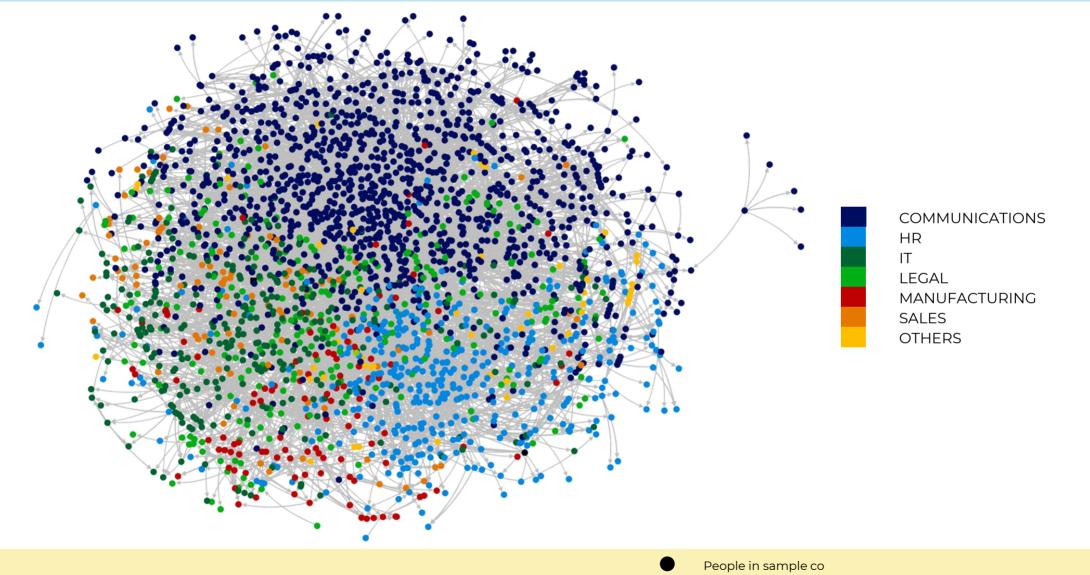

#### THE INFLUENCE NETWORK OF SAMPLE CO.

## THE INFLUENCE NETWORK OF SAMPLE CO.

Based on the questions:

Direction

ѫ

## SAMPLE CO. – KEY STAKEHOLDER GROUPS